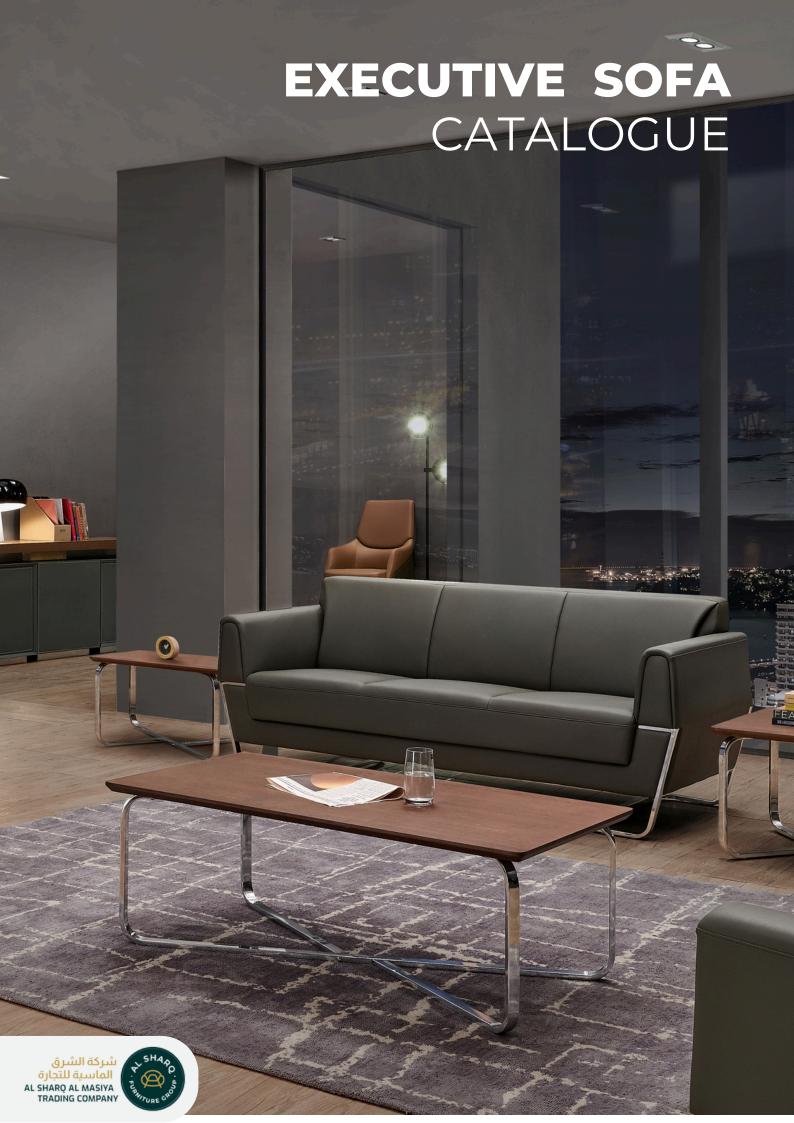

# Welcome

.Executive Sofa Set three + one + one

.ASM-SF-169-3 SEATER .ASM-SF-169-1 SEATER COLOURS

.BLACK .WHITE .BEIGE .GREY

alsharqfurniture.com

.Executive Sofa Set three + one + one

.ASM-SF-168-3 SEATER .ASM-SF-168-1 SEATER COLOURS