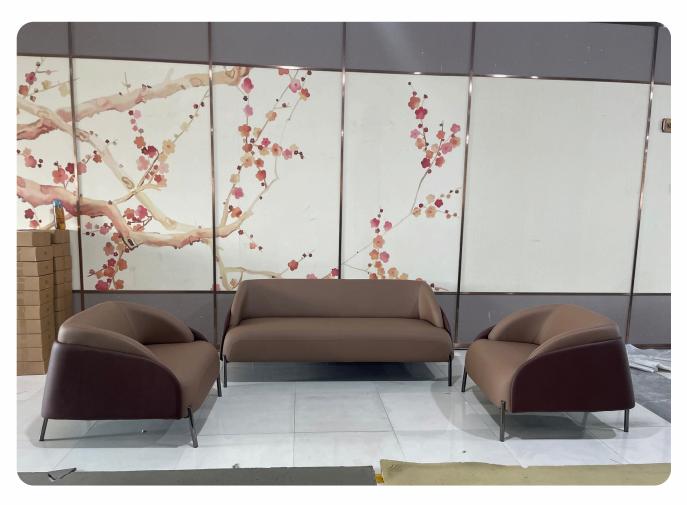

### . ASM-SC2196

.Executive Sofa Set three + one + one

.ASM-SC2196-3 SEATER .ASM-SC2196-1 SEATER

## COLOURS

.BLACK .BROWN .GREY

3

alsharqfurniture.com

.Executive Sofa Set three + one + one

.ASM-SF-3058-3 SEATER .ASM-SF-3058-1 SEATER COLOURS

.BLACK .BROWN .GREY

.Executive Sofa Set three + one + one